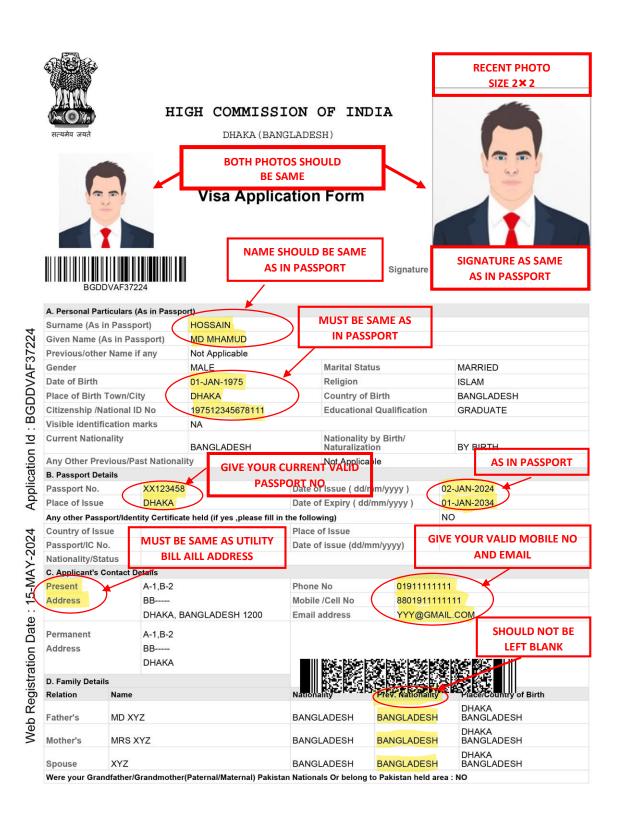

## PORT SHOULD BE SPECIFIED

| E. Details of Visa Sought                                                                                                                                                                                                                                                                                                  | (Visa shall be valid from the Date of Issue and not from the Date of Journey) |                     |                          |        |                    |                         |                               |
|----------------------------------------------------------------------------------------------------------------------------------------------------------------------------------------------------------------------------------------------------------------------------------------------------------------------------|-------------------------------------------------------------------------------|---------------------|--------------------------|--------|--------------------|-------------------------|-------------------------------|
| Type Of Visa Required                                                                                                                                                                                                                                                                                                      | TOURIST VISA                                                                  |                     | No of Entries            |        | MULTIPLE           |                         |                               |
| Period of Visa ( Month)                                                                                                                                                                                                                                                                                                    | 12 Month                                                                      |                     | Expected Date of Journey |        | 01-JUN-2024        |                         |                               |
| Port Of Arrival                                                                                                                                                                                                                                                                                                            | BY AIR/ HARIDA                                                                | SPUR                | Port of Exit             |        | BY AIR/ HARIDASPUR |                         |                               |
| Required Detail of TOURIST VISA                                                                                                                                                                                                                                                                                            |                                                                               |                     |                          |        |                    |                         |                               |
| Places to be Visited KOLKATA                                                                                                                                                                                                                                                                                               |                                                                               |                     |                          |        |                    |                         |                               |
| Purpose of Visit: TOURISM,RECREATION,SIGHT-SEEING                                                                                                                                                                                                                                                                          |                                                                               |                     |                          |        |                    |                         |                               |
| F. Previous Visit Details                                                                                                                                                                                                                                                                                                  |                                                                               | $\overline{}$       |                          |        |                    |                         | $\neg$                        |
| Have You Ever visited India                                                                                                                                                                                                                                                                                                | ? YES                                                                         | \                   | SHOULD NOT B             | 3E     | GIVE Y             | OUR PREVIOUS            | -                             |
| Address where You stayed i<br>India                                                                                                                                                                                                                                                                                        | n AA BB, CC,                                                                  |                     | LEFT BLANK               |        | VISA NO            | AND ISSUE DATE          |                               |
| Cities in India Visited                                                                                                                                                                                                                                                                                                    | AA                                                                            |                     |                          |        |                    |                         |                               |
| Type of Visa                                                                                                                                                                                                                                                                                                               | TOURIST                                                                       | VISA                | Visa Number              |        | VN1234515          | 56                      |                               |
| Visa Issued Place                                                                                                                                                                                                                                                                                                          | DHAKA                                                                         |                     | Date of Issue            |        | 01-JAN-202         | 20                      |                               |
| Countries visited in last 10 years NDIA                                                                                                                                                                                                                                                                                    |                                                                               |                     |                          |        |                    |                         |                               |
| Have you been refused an Indian Visa or extension of the same previously or deported from India ? NO                                                                                                                                                                                                                       |                                                                               |                     |                          |        |                    |                         |                               |
| G. Profession/Occupation Details :                                                                                                                                                                                                                                                                                         |                                                                               |                     |                          |        |                    |                         |                               |
| Present Occupation                                                                                                                                                                                                                                                                                                         | PRIVATE SE                                                                    | RVICE               | Designation/Rank         |        | ABC                |                         | 24                            |
| Employer name/business                                                                                                                                                                                                                                                                                                     | XYZ                                                                           |                     |                          |        |                    |                         | 72                            |
| Employer Address<br>Phone Number                                                                                                                                                                                                                                                                                           | A B C 123<br>01911111111                                                      |                     |                          |        |                    |                         | Application Id : BGDDVAF37224 |
| Past occupation if any                                                                                                                                                                                                                                                                                                     |                                                                               |                     |                          |        |                    |                         |                               |
| Are/have you worked with Arm                                                                                                                                                                                                                                                                                               | ed forces/ Police/ P                                                          | ara Military forces | ?                        |        | NO                 |                         | Ы                             |
| Organization                                                                                                                                                                                                                                                                                                               |                                                                               |                     | Designation              |        |                    |                         | 8                             |
| Place of Posting                                                                                                                                                                                                                                                                                                           |                                                                               |                     | Rank                     |        |                    |                         | т.                            |
| H. Address of Place of Stay / Hotel                                                                                                                                                                                                                                                                                        |                                                                               |                     |                          |        |                    |                         |                               |
| Place/Hotel Name Address of Place / Hotel State Phone No                                                                                                                                                                                                                                                                   |                                                                               |                     |                          |        |                    |                         | on                            |
| 1 HOTEL XYZ 9 MA ABC XYZ KOLKATA WEST BENGAL. 0091100000000,                                                                                                                                                                                                                                                               |                                                                               |                     |                          |        |                    |                         |                               |
| 2 .,                                                                                                                                                                                                                                                                                                                       | DI EASE CIVE                                                                  |                     | NUUNE                    |        |                    |                         | : :                           |
| 3 .,                                                                                                                                                                                                                                                                                                                       | PLEASE GIVE G                                                                 |                     |                          |        |                    |                         | d                             |
| 4 .,                                                                                                                                                                                                                                                                                                                       |                                                                               | CONTACT DET         | AILS                     |        |                    |                         | A                             |
| I. Details of Two Reference                                                                                                                                                                                                                                                                                                |                                                                               |                     |                          |        |                    |                         |                               |
|                                                                                                                                                                                                                                                                                                                            | In India                                                                      | •                   |                          | In BAN | GLADESH            |                         |                               |
| Name                                                                                                                                                                                                                                                                                                                       | MD XYZ                                                                        |                     | MD ABC                   |        |                    |                         |                               |
| Address                                                                                                                                                                                                                                                                                                                    | LANE,                                                                         | 11,FLAT-A,ABC       | A B C D DHAKA            |        |                    |                         |                               |
| Phone Number                                                                                                                                                                                                                                                                                                               | 91000000000                                                                   | VEST BENGAL         | 017000000000             |        |                    |                         |                               |
| K. DECLARATION                                                                                                                                                                                                                                                                                                             | 9100000000                                                                    | 0000                | 01700000000              | _      |                    |                         |                               |
|                                                                                                                                                                                                                                                                                                                            | enort(e) other than                                                           | those detailed ab   | 01/0                     |        |                    |                         |                               |
| a. I do not hold any other passport(s) other than those detailed above.                                                                                                                                                                                                                                                    |                                                                               |                     |                          |        |                    |                         |                               |
| <ul> <li>b. I have read and understood all the conditions for the visit to India and I am willing and able to abide fully by them.</li> <li>c. I declare that the information given in the form is complete and correct and the visit to India will be undertaken for the purpose indicated in the application.</li> </ul> |                                                                               |                     |                          |        |                    |                         |                               |
| d. I understand that in case the information provided in the form is found to be incorrect, I will be liable for denial of visit/ entry or deportation and/ or other penalties during the visit as provided by Indian law.                                                                                                 |                                                                               |                     |                          |        |                    |                         |                               |
| or Agency for processing of visa application.                                                                                                                                                                                                                                                                              |                                                                               |                     |                          |        |                    |                         |                               |
|                                                                                                                                                                                                                                                                                                                            |                                                                               |                     |                          |        |                    |                         |                               |
| 15-MAY-2024                                                                                                                                                                                                                                                                                                                |                                                                               | CICNIATURE          | NALICE DE CANAS          | _      |                    |                         |                               |
| Date :                                                                                                                                                                                                                                                                                                                     |                                                                               |                     | MUST BE SAME             |        | Applicant's sig    | nature (as in Passport) |                               |